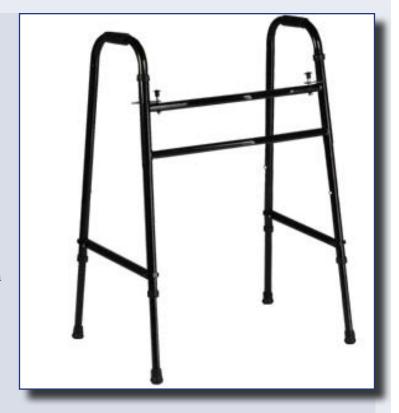

## **BARIATRIC WALKER**

The Bariatric Folding Walker is used to aid people that have trouble getting around easily. The Bariatric Folding Walker is also easily folded for storage. This heavy-duty walker can support users who weigh up to 600 lbs.

## **Key Product Features**

- Dual safety release pin for folding folds to 3 3/4" (9.5cm)
- Over the toilet design angled front legs to insure stability.
- Double tube cross brace, side leg braces with patented brace clamps for added safety.
- Adjustable in 1" (2.5cm) increments.
- 1/4" (6.4 mm) aircraft type rivets will not loosen.
- Recommended weight capacity: 600 lbs.