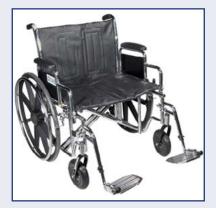

## BARIATRIC WHEELCHAIR

#### **BARIATRIC HEAVY DUTY - DUAL AXLE WHEELCHAIRS**

**BARIWC22** 22" Wheelchair

**BARIWC24** 24" Wheelchair

**BARIWC26** 26" Wheelchair

**BARIWC28** 28" Wheelchair

**BARIWC30** 30" Wheelchair

The Bariatric Heavy Duty - Dual Axle Wheelchairs is a carbon steel framed chair that is specially designed for bariatric patients. The dual axle, a standard on this wheelchair, makes transition of the seat to hemi-level easy. In addition, this wheelchair boasts double embossed vinyl upholstery on both the seat and backrest, as well as has special urethane tires mounted onto the wheels, for low maintenance care.

This Heavy Duty Dual Axle Bariatric Wheelchair is an excellent choice for safe, effective bariatric patient transport. The wheelchair is specially designed for strength, durability and easy cleaning and maintenance.