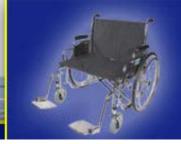

## BARIATRIC WHEELCHAIR

#### **BARIATRIC HEAVY DUTY - DUAL AXLE WHEELCHAIRS**

**BARIWC22** 22" Wheelchair

**BARIWC24** 24" Wheelchair

**BARIWC26** 26" Wheelchair

**BARIWC28** 28" Wheelchair

**BARIWC30** 30" Wheelchair

The Bariatric Heavy Duty - Dual Axle Wheelchairs is a carbon steel framed chair that is specially designed for bariatric patients. The dual axle, a standard on this wheelchair, makes transition of the seat to hemi-level easy. In addition, this wheelchair boasts double embossed vinyl upholstery on both the seat and backrest, as well as has special urethane tires mounted onto the wheels, for low maintenance care.

This Heavy Duty Dual Axle Bariatric Wheelchair is an excellent choice for safe, effective bariatric patient transport. The wheelchair is specially designed for strength, durability and easy cleaning and maintenance.