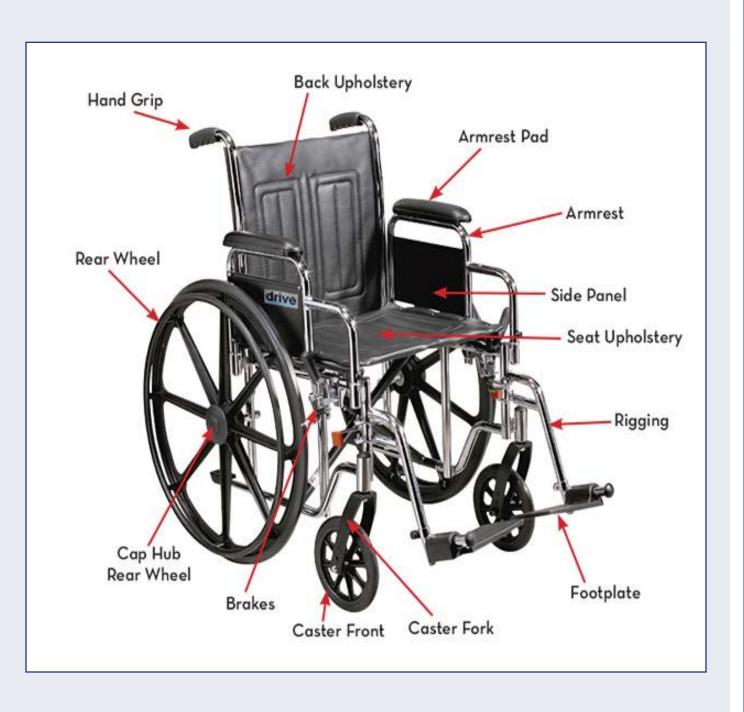

heels, for low maintenance care.

This Heavy Duty Dual Axle Bariatric Wheelchair is an excellent choice for safe, effective bariatric patient transport. The wheelchair is specially designed for strength, durability and easy cleaning and maintenance.

#### **Key Product Features**

- · Commonly used in the post surgical treatments (skin flaps and skin grafts).
- Thousands of Micro-sphere (beads) are forced into motion through a high powered blower creating a fluid like surface for pressure re-distribution therapy.
- High air flow/air loss to prevent skin maceration.
- Slant wedge head section, inflates to allow for head elevation for improved respiration.
- Waterproof, vapor permeable top cover.
- Air fluidized (bead-bed) technology.

PAGE 1

# BARIATRIC WHEELCHAIR



### WHEELCHAIR PARTS



PAGE 2