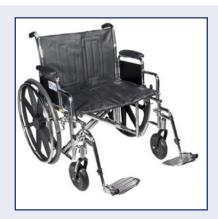

## BARIATRIC WHEELCHAIR

#### **BARIATRIC HEAVY DUTY - DUAL AXLE WHEELCHAIRS**

**BARIWC22** 22" Wheelchair

**BARIWC24** 24" Wheelchair

**BARIWC26** 26" Wheelchair

**BARIWC28** 28" Wheelchair

**BARIWC30** 30" Wheelchair

The Bariatric Heavy Duty - Dual Axle Wheelchairs is a carbon steel framed chair that is specially designed for bariatric patients. The dual axle, a standard on this wheelchair, makes transition of the seat to hemi-level easy. In addition, this wheelchair boasts double embossed vinyl upholstery on both the seat and backrest, as well as has special urethane tires mounted onto the wheels, for low maintenance care.

This Heavy Duty Dual Axle Bariatric Wheelchair is an excellent choice for safe, effective bariatric patient transport. The wheelchair is specially designed for strength, durability and easy cleaning and maintenance.