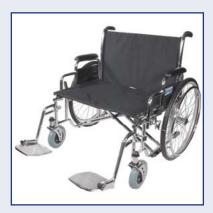

## BARIATRIC WHEELCHAIR

#### **BARIATRIC HEAVY DUTY - DUAL AXLE WHEELCHAIRS**

**BARIWC22** 22" Wheelchair

**BARIWC24** 24" Wheelchair

**BARIWC26** 26" Wheelchair

**BARIWC28** 28" Wheelchair

**BARIWC30** 30" Wheelchair

The Bariatric Heavy Duty - Dual Axle Wheelchairs is a carbon steel framed chair that is specially designed for bariatric patients. The dual axle, a standard on this wheelchair, makes transition of the seat to hemi-level easy. In addition, this wheelchair boasts double embossed vinyl upholstery on both the seat and backrest, as well as has special urethane tires mounted onto the wheels, for low maintenance care.

This Heavy Duty Dual Axle Bariatric Wheelchair is an excellent choice for safe, effective bariatric patient transport. The wheelchair is specially designed for strength, durability and easy cleaning and maintenance.