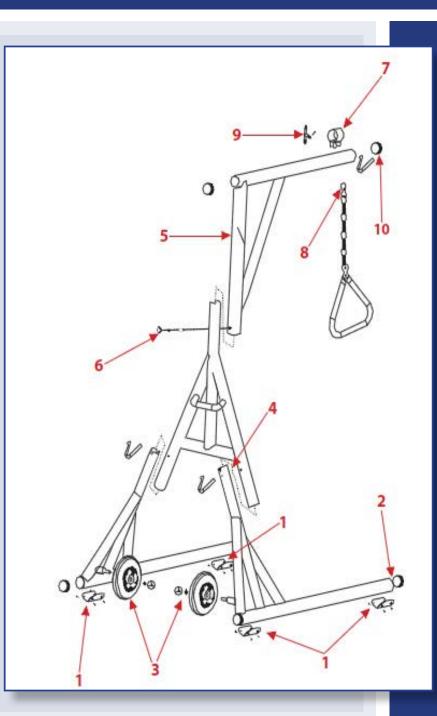

## **OPERATOR CONTROL PANEL**

- 1. Remove contents from carton.
- 2. Attach slide plate on bottom of right and left base with bolts. (1)
- 3. Insert 4 base caps in front and rear of base. (2)
- Attach wheels with axle bolts on left and right base.
  (3)
- 5. Slide mid-post on right and left base until lock pins appear through mid post. (4)
- Slide boom (5) over mid post (4) while holding lock pin. (6) Once attached rotate boom until straight. (Lock pin until clicks into position).
- While depressing lock pin on top of boom slide collar over boom. (7). (Be sure to slide collar past lock pin)
- 8. While holding top of chain/trapeze (8) inside collar, slide trapeze lock (9) though collar and "S" hook on chain. Turn trapeze lock until tight.
- 9. Insert boom cap onto boom.