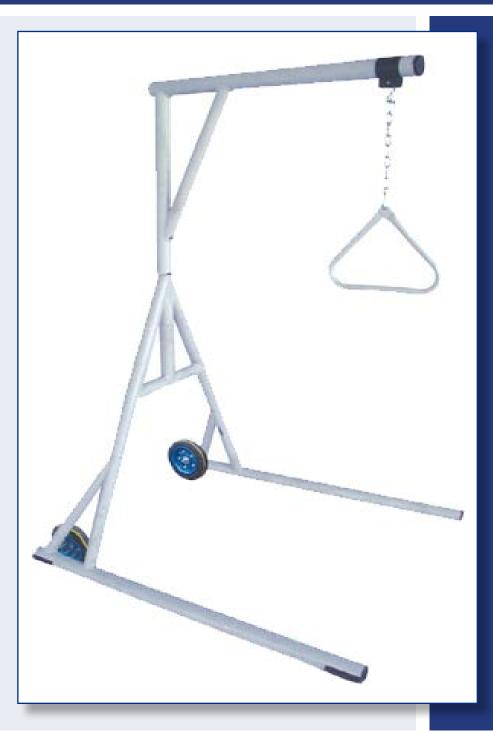

### BARIATRIC TRAPEZE WITH BASE FREE STANDING

The Free Standing Trapeze with Base and Wheels, from Drive, helps people move with greater care during in-and-out of bed transfers and also with in-bed adjustments. The trapeze is built to sustain pressure and offer support. This free standing trapeze is able to uphold 1000 pounds.

### **Key Product Features**

- Designed to assist larger individuals in changing positions while in bed and aid in transferring in and out of bed.
- Easy to assemble Tool-free design.
- Lightweight design for easy delivery.
- Chain is adjustable from edge of headboard to the end of boom by sliding to desired position.
- 650 lb. Weight Capacity

| SPECIFICATIONS        |           |
|-----------------------|-----------|
| Weight Capacity:      | 1000 lbs. |
| Product Weight:       | 100 lbs.  |
| Product Width:        | 46.8"     |
| Width (between legs): | 42.8"     |
| Product Height:       | 73"       |
| Product Depth:        | 68"       |
| Boom Length:          | 36"       |
|                       |           |