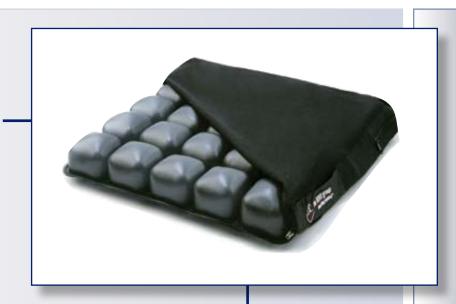

## **ROHO® MOSAIC® CUSHION**

The Mosaic cushion is especially suited for users who require a cushion for basic level skin protection, support and comfort. Using air flotation technology, the mosaic cushion is not only comfortable, but the use of interconnected **Air** cells to distribute forces evenly across the cushion allows it to be used effectively for low risk skin protection.

## **Key Product Features**

- Lightweight, helps reduce fatigue by adding very little weight to the wheelchair or seating system
- Constructed of polyvinyl, the Mosaic cushion is an affordable solution for skin protection