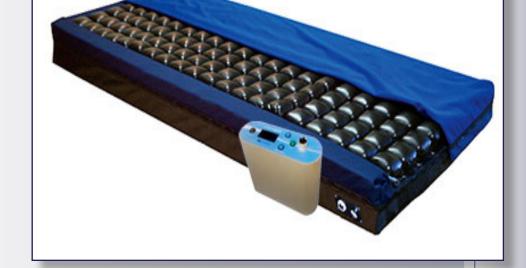

## **AME FLOWT® OPTIMIZER**

Full thickness, non-powered advanced wound care therapy mattress system. Micro-conforming distribution system with 130 interconnected air cells. 4 zones of 35 air cells are customized to optimal pressure distribution for each body zone. Air cells react immediately to any slight patient movement to provide continuous reactive pressure redistribution.

Air exchanges and circulates between cells to manage moisture. Waterproof, breathable four way stretch top cover allows for full immersion without resistance. 3" multi-density base layer adds safety and comfort. Middle layer waterproof barrier to protect base layer from contamination/odors.