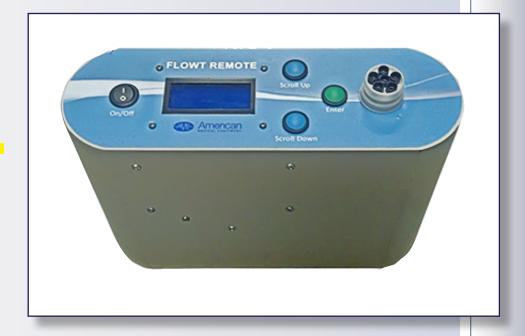

## **Key Product Features**

- Pre-programmed for specific patients based on weight.
- Screen assist six step process to optimize therapy in 4 zone.
- Clinical over-ride function.