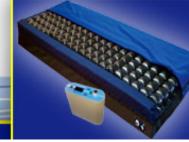

## **AME FLOWT® OPTIMIZER**

Full thickness, non-powered advanced wound care therapy mattress system. Micro-conforming distribution system with 130 interconnected air cells. 4 zones of 35 air cells are customized to optimal pressure distribution for each body zone. Air cells react immediately to any slight patient movement to provide continuous reactive pressure redistribution.

Air exchanges and circulates between cells to manage moisture. Waterproof, breathable four way stretch top cover allows for full immersion without resistance. 3" multi-density base layer adds safety and comfort. Middle layer waterproof barrier to protect base layer from contamination/odors.