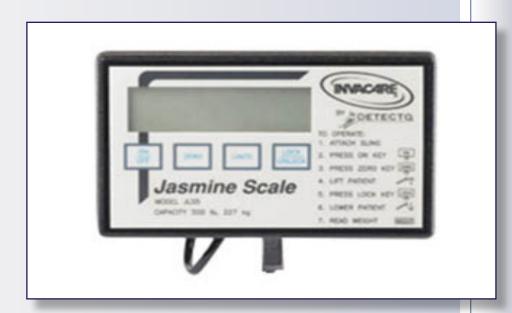

## PATIENT LIFT SCALE

This patient scale can be used with Jasmine lifts. It comes with digital display to accurately and easily weigh patients during daily transfers.