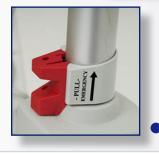

#### **EMERGENCY LOWER RELEASE**

The lift has a emergency lower release in the event of electrical failure. Locate the red clip on the base of the actuator rod, slide up to activate the emergency release.