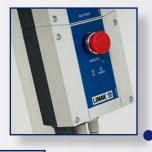

### BATTERY

To operate lift, turn battery on by pressing the red button. Press the red button again to turn the battery off. This lift runs off a 24V Gel battery. To charge the battery, plug the lift into a 115V outlet with the cord.