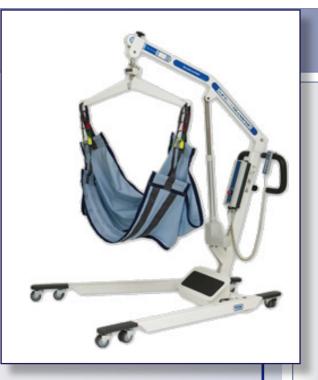

## **POWERLIFT 1000 MOB**

The POWERLIFT 1000MOB BARIATRIC LIFT AND TRANSFER-ARM STYLE by Wheelchairs of Kansas is the traditional style, portable lift constructed of heavy-duty steel.

The easy rolling casters allows to position the lift into varies locations with all six that swival. The lift is operated by a four-button hand control and a linear driven actuator that is practically silent. For added safety the emergency release allows the individual to be lowered when battery powered is interrupted.

By the simple touch of a button, the base width adjusts automatically for stability. This lift is battery powered with a internal charger. The weight capacity can be 750 lbs. or 1,000 lbs. by simply adjusting the slider clamp.