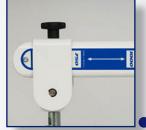

#### WEIGHT ADJUSTMENT SLIDER

To change the weight capacity, loosen the black knob. Move slider clamp to desired weight capacity. Tighten knob when the slider clamp is in place.

FOLLPMENT