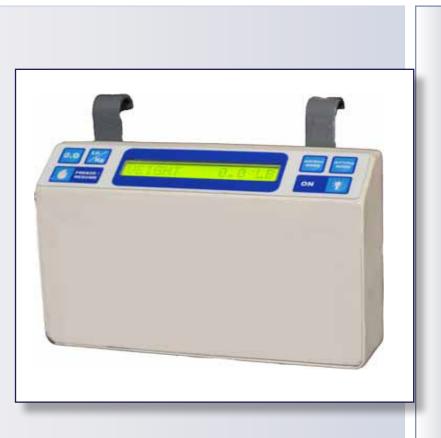

## **BED SCALE 1000**

The **Bed Scale 1000** employs the latest in microprocessor and load cell technology to provide accurate and repeatable weight data. Four (4) identically matched transducers are strategically placed to ensure an accurate representation of the patient's weight regardless of weight distribution.

The Patient's weight is displayed on a 16 character dot matrix liquid crystal display with L.E.D. backlighting. Patient weight may be viewed in both POUNDS and KILOGRAMS with the push of a button with a displayed resolution of 0.1 #/Kg (100 grams). The 1226 also features a WEIGHT CHANGE mode which makes it convenient to monitor the patient's weight relative to ZERO in order to observe variations in weight. A FREEZE feature is provided to give the added convenience of being able to adjust the patient's comfort by adding a pillow, book or adjusting the bed without effecting the patient's displayed weight