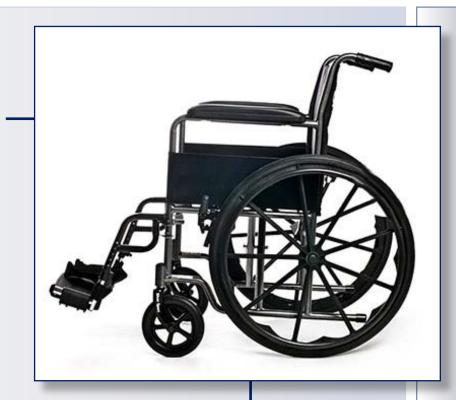

## **SPORT WHEELCHAIR**

Reclaim your mobility with the our Sport Wheelchair. This durable 18" wheelchair with full arms and swing-away removable footrest is a versatile, economical wheelchair designed to provide you with worry-free comfort and dependability. Padded armrests provide the comfort and support of an armchair and durable nylon upholstery is easy to keep clean. You'll love the handy spacious cargo pocket located behind the chair's backrest. Store reading material, keys, billfolds and more. The Sport Wheelchair boasts urethane tires that require minimum maintenance and lend a smooth ride, plus push-to-lock brakes to put you in control. The attractive silver vein finish on powder-coated steel resists chipping and cracking, so your 18" wheelchair will stay looking fresh and new. Easily store your black wheel chair by folding it and tucking it away when not in use.

## **Key Product Features**

- Powder coated silver vein steel frame.
- Padded armrests.
- Nylon upholstery is durable, lightweight, attractive and easy to clean.
- Urethane tires mounted on composite wheel provides durability and low maintenance.
- Comes with push to lock wheel locks.
- Carry pocket on backrest provides additional convenience.
- Comes with swing-away footrests or elevating legrests with tool-free adjustable length front riggings.
- Plastic footplates.
- Weight Capacity: 300 lbs.